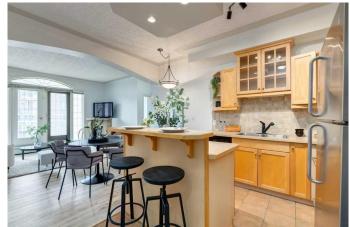

## \$347,900

2 Bedroom, 2.00 Bathroom, 821 sqft Residential on 0.00 Acres

Beltline, Calgary, Alberta

Enjoy an urban lifestyle in downtown Calgary's coveted Beltline district in this 2 bedroom, 2 bathroom home that marries contemporary elegance with timeless charm. With over 800 square feet of living space, beautiful natural light, a cozy gas fireplace, underground parking, and stunning architectural archways, this home leaves nothing to be desired. The moment you step inside you are greeted by grand archways that add a touch of architectural sophistication that sets the tone for the magnificent living experience that awaits. The open-concept living area is bathed in natural light, thanks to expansive south facing windows, and boasts a cozy gas fireplace with a gorgeous concrete aesthetic with mantle, a rare feature that makes a world of difference to condo living in Calgary. French doors open onto your large, sunny, south facing patio that provides the perfect place to relax and unwind in the sunshine. The seamless flow from the living room to the dining area and gourmet kitchen makes this home perfect for both relaxing and entertaining. The kitchen is a chef's dream featuring stainless steel appliances, a gas stove, ample counter space, built-in wine storage, and timeless shaker style cabinetry. Whether you're preparing a quick breakfast or hosting a dinner party, this kitchen will inspire your culinary creativity. Both bedrooms are generously sized and ideally located on either end of the home, providing serene and private retreats at the end of a

## Interior

Interior Features High Ceilings, Kitchen Island, No Smoking Home, Open Floorplan,

Recessed Lighting, French Door

Appliances Dishwasher, Dryer, Gas Stove, Microwave Hood Fan, Refrigerator,

Washer, Window Coverings